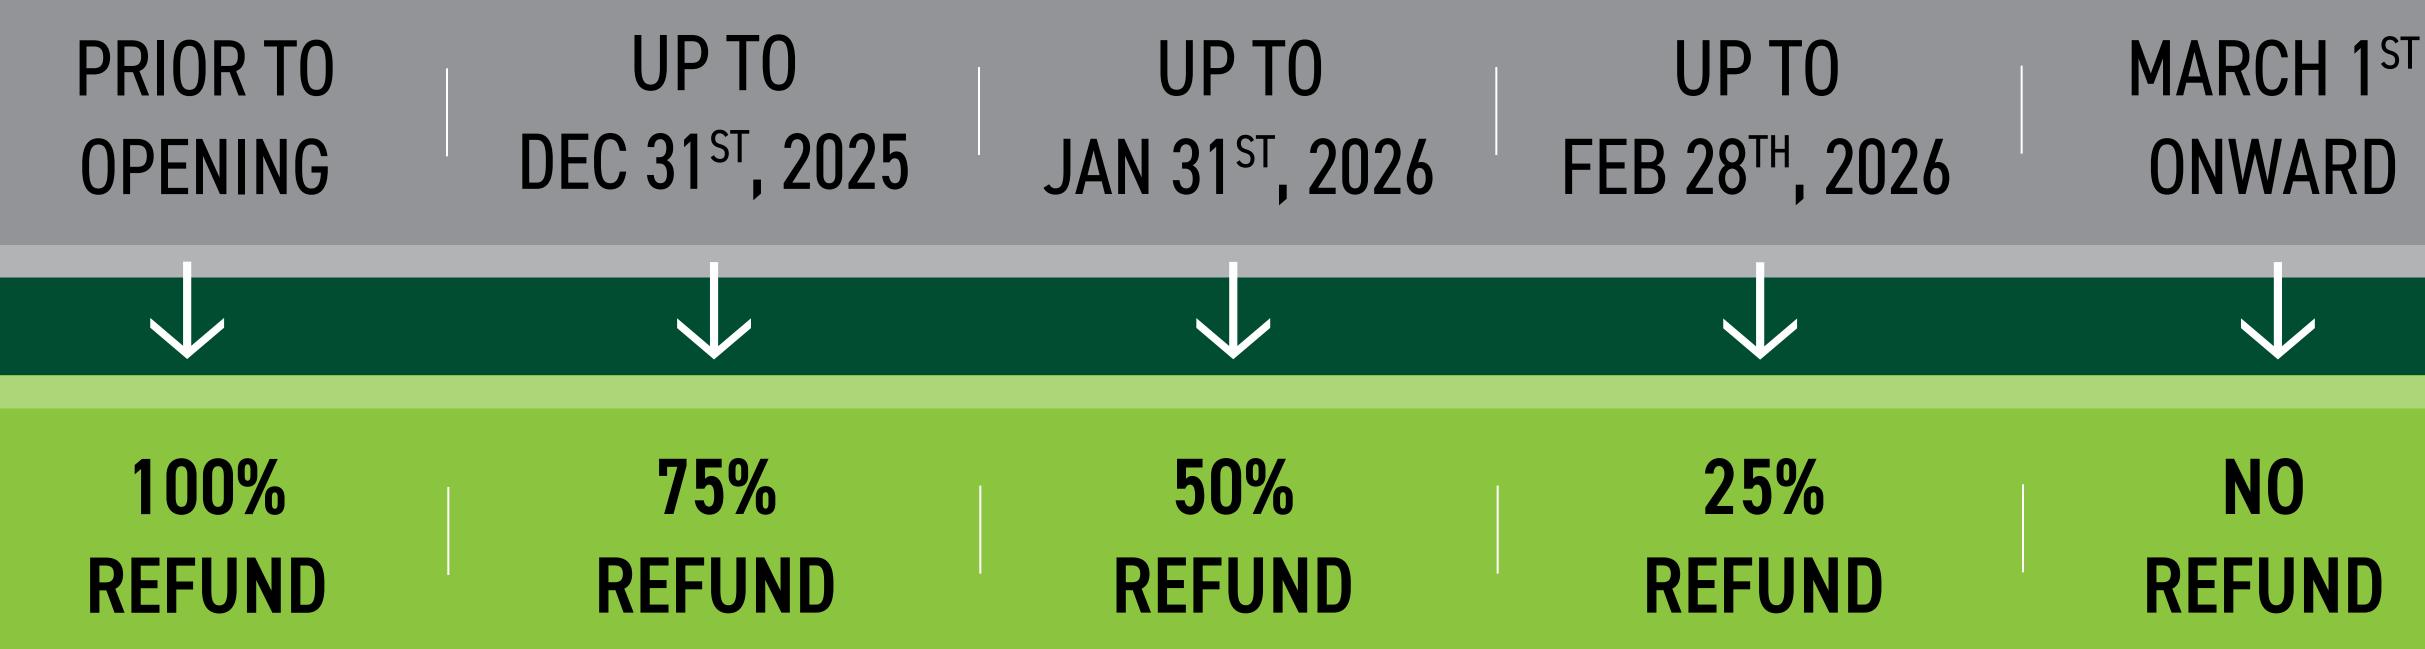

### NORDIC REFUNDABLE OPTION

Refunds are only given if the Insurance is purchased. A \$25 admin fee applies to process refunds.

Refunds are only given if the Insurance Option is purchased. A \$50 admin fee applies to process refunds.